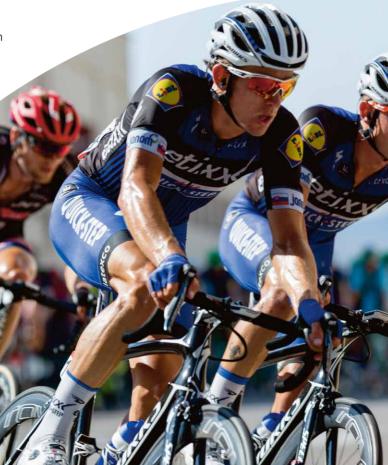

Visit Norwood Green on

Facebook for updates

january

Santos Tour Down Under Stage 4: Norwood Parade to Murray Bridge

Friday 24 January from 11am The Parade. Norwood 2020 marks 14 years of Norwood's involvement in the Tour Down Under. Cheer on the world's best cycling stars for the Stage 4 start of the men's race.

Enter via Wally Miller Gates (Gate 4) on Woods Street or Beulah Road Gate at the northern end of the oval. Bring your rugs! Chairs, alcohol and glass are not permitted on the oval.

www.tourdownunder.com.au