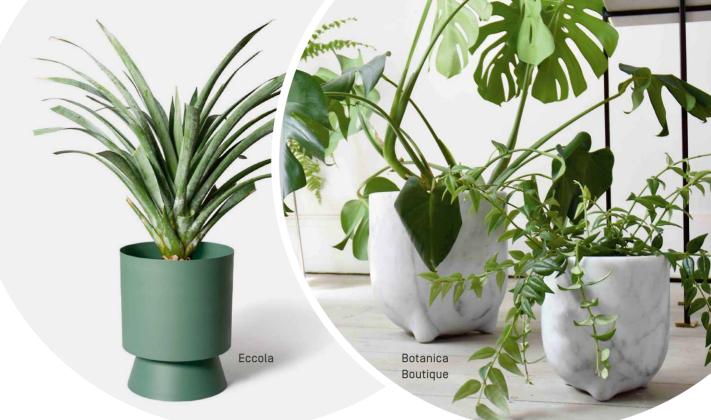

## trend 2 Down to earth tones

We are so excited to be working more and more with earthy tonal palettes this season. Toffees, nudes and sand shades are showing up all across interiors; from décor through to floristry. Hygge recommend combining fresh and dried florals to really capture a range of textures with reflexed nude roses, toffee cymbidium, flannel flowers and pussy willow. You'll find an amazing range of neutral and earthy tone vases and pots to style with your arrangements in stores right now! We love this Skye Pot from Botanica Boutique!

## trend 5 Cluster arrangements

Something we are seeing more and more of in the foliage and floral world is keeping everything super simple: clustered colours, textures, foliage and blooms. This is making on-trend designs accessible to everyone – no fancy arranging skills required, minimum effort and maximum impact! Try white marble or ceramic vases to build your cluster arrangements straight from the garden. Hygge often incorporate cluster designs and displays at our events: they are space-efficient for low table settings, and totally effective at boosting your chosen colour palette. plants as often as we can in our events styling, as they add a freshness and vibrancy to any space – just make sure that the scale of the plants is appropriate for the size of the space and that the colours and textures of the pots suit the overall styling! We are eyeing off these pots from Eccola and Botanica Boutique.

## where to buy

**Hygge Studio** 33 King Street, Norwood www.hyggestudio.com.au

**Botanica Boutique** 249 Rundle Street, Adelaide www.botanica.boutique

**Eccola** 66 The Parade, Norwood eccola.com.au