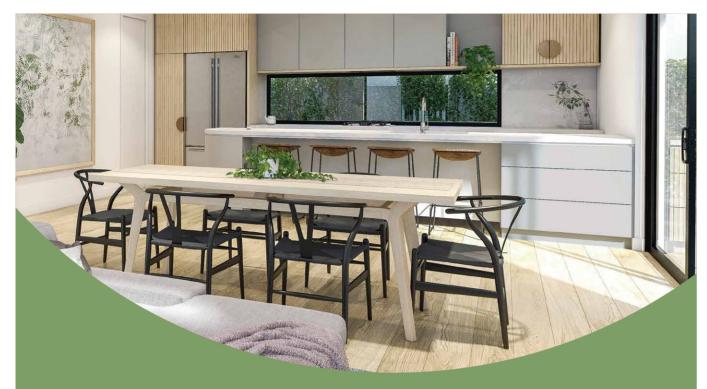

#### Townhouse and apartment features include:

- High-end european kitchen appliances
- Caesarstone benchtops in kitchen and bathroom areas
- 2.7 metre ceilings in living areas
- Timber floors in open plan living areas
- Ducted reverse cycle air conditioning
- Secure car parking
- Controlled visitor access plus visitor car parks
- Large balconies or private courtyards to apartments and townhouses.